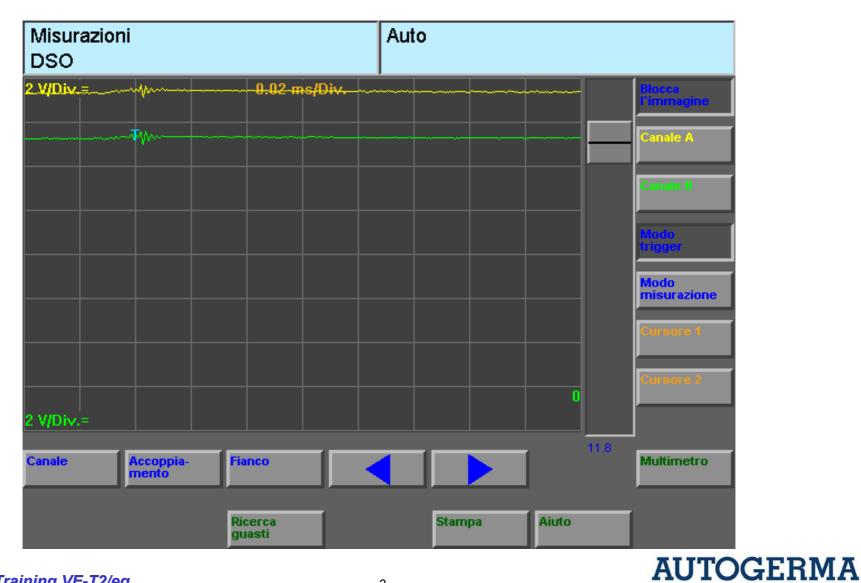

## **Interruzione CAN-High**

Distributore Volkswagen Seat Škoda Audi

### **Interruzione CAN-Low**