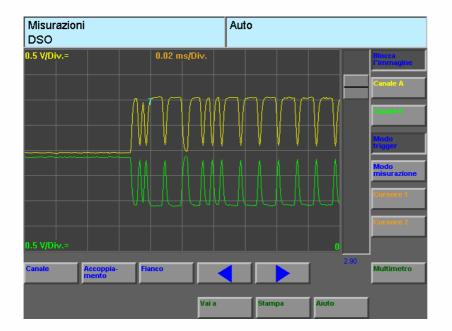

# Diagrammi dei guasti DSO CAN-DRIVE









Distributore Volkswagen Seat Škoda Audi

### **Corto fra CAN-Low e CAN-High**





Distributore Volkswagen Seat Škoda Audi

## Corto CAN-High e positivo





Distributore Volkswagen Seat Škoda Audi

### **Corto CAN-High e massa**





### Corto CAN-Low e massa



Unica possibilità di corto circuito CAN DRIVE in cui il veicolo potrebbe avviarsi

AUTOGERMA

Distributore Volkswagen Seat Škoda Audi



Distributore Volkswagen Seat Škoda Audi

### **Corto CAN-Low e positivo**

| Misurazion<br>DSO | ni                 |     |      |       | AL | ıto   |    |       |      |                     |
|-------------------|--------------------|-----|------|-------|----|-------|----|-------|------|---------------------|
| 2 V/Div.=         |                    |     | 2 ms | ¦Di∨. |    |       |