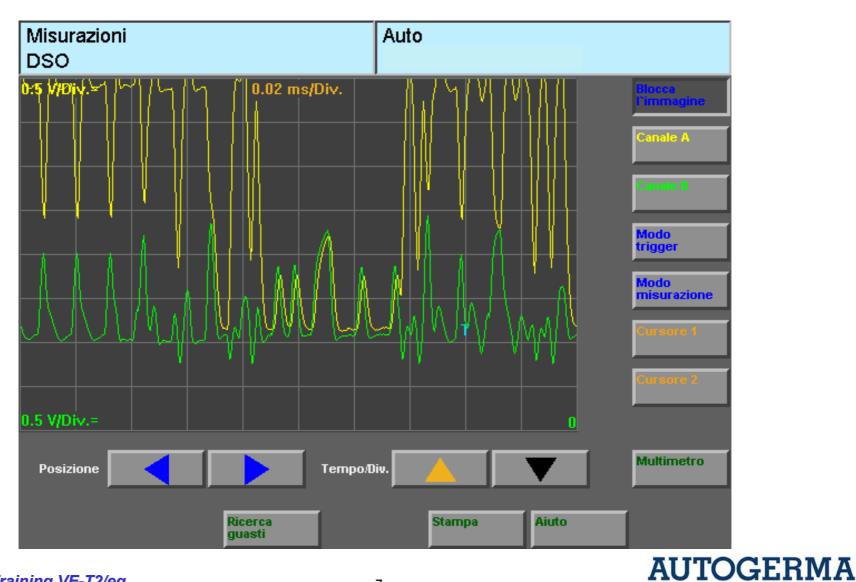

igger     |
|                   |                    |     |      |       |    |       |    |       |      | Modo<br>misurazione |
|                   |                    |     |      |       |    |       |    |       |      | Cursore 1           |
| 2 V/Div.=         |                    |     |      |       |    |       |    | 0     |      | Cursore 2           |
| Canale            | Accoppia-<br>mento | Fia | inco |       |    |       |    | 1     | 10.2 | Multimetro          |
|                   |                    |     | _    | Vai a |    | Starn | pa | Aiuto |      |                     |
| ining VE-T2/a     |                    |     |      |       |    |       |    |       |      | AUTC                |



Distributore Volkswagen Seat Škoda Audi

## **Interruzione CAN-High**





Distributore Volkswagen Seat Škoda Audi

### **Interruzione CAN-Low**





## **Inversione linee High - Low**