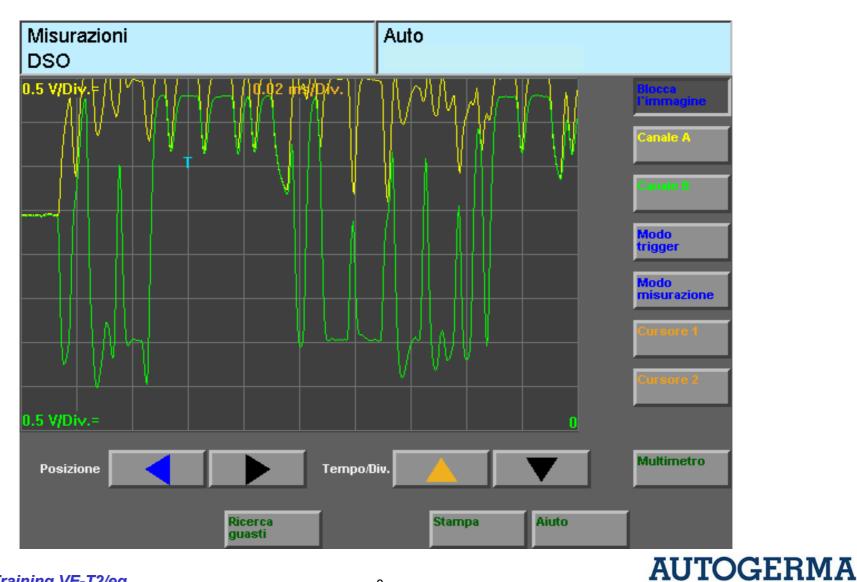

### Corto CAN-Low e massa

Unica possibilità di corto circuito CAN DRIVE in cui il veicolo potrebbe avviarsi

AUTOGERMA

Distributore Volkswagen Seat Škoda Audi

Distributore Volkswagen Seat Škoda Audi