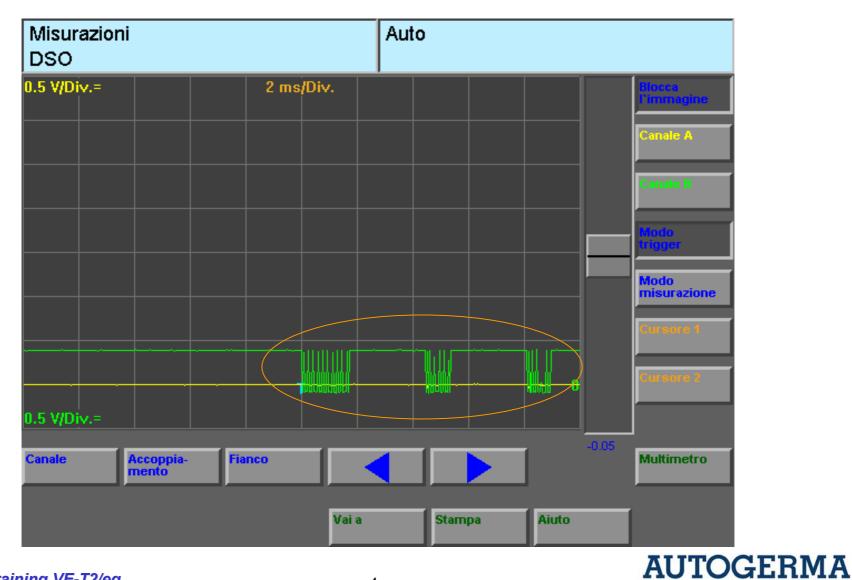

# Diagrammi dei guasti DSO CAN-DRIVE









Distributore Volkswagen Seat Škoda Audi

### **Corto fra CAN-Low e CAN-High**





Distributore Volkswagen Seat Škoda Audi

## Corto CAN-High e positivo





Distributore Volkswagen Seat Škoda Audi

### **Corto CAN-High e massa**





### Corto CAN-Low e massa



Unica possibilità di corto circuito CAN DRIVE in cui il veicolo potrebbe avviarsi

AUTOGERMA

Distributore Volkswagen Seat Škoda Audi



Distributore Volkswagen Seat Škoda Audi

### **Corto CAN-Low e positivo**

| Misurazion<br>DSO | ni                 |     |      |       | AL | ıto   |    |       |      |                     |
|-------------------|--------------------|-----|------|-------|----|-------|----|-------|------|---------------------|
| 2 V/Div.=         |                    |     | 2 ms | ¦Di∨. |    |       |    |       |      | Blocce<br>Fimmagine |
|                   |                    |     |      | Γ     |    |       |    |       |      | Canale A            |
|                   |                    |     |      |       |    |       |