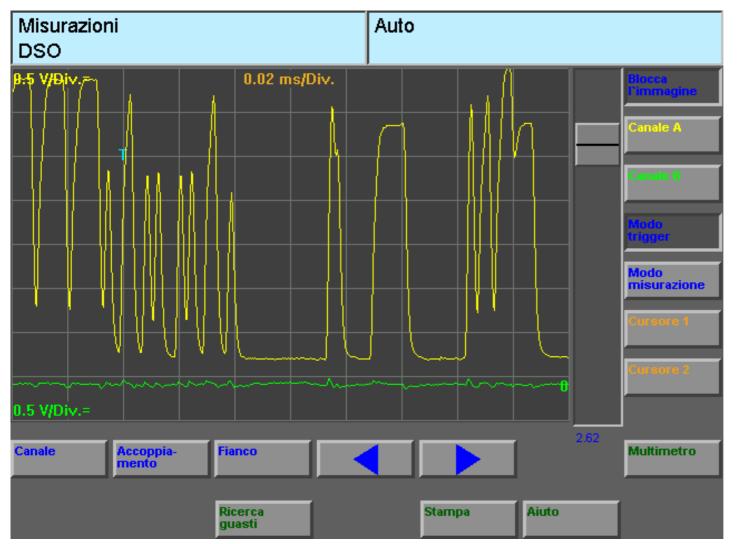

# Diagrammi dei guasti DSO CAN-DRIVE









Distributore Volkswagen Seat Škoda Audi

### **Corto fra CAN-Low e CAN-High**





Distributore Volkswagen Seat Škoda Audi

## Corto CAN-High e positivo





Distributore Volkswagen Seat Škoda Audi

### **Corto CAN-High e massa**





### Corto CAN-Low e massa



Unica possibilità di corto circuito CAN DRIVE in cui il veicolo potrebbe avviarsi

AUTOGERMA

Distributore Volkswagen Seat Škoda Audi



Distributore Volkswagen Seat Škoda Audi

### **Corto CAN-Low e positivo**

| Misurazion<br>DSO | ni                 |     |      |       | AL | ıto   |    |       |      |                     |
|-------------------|--------------------|-----|------|-------|----|-------|----|-------|------|---------------------|
| 2 V/Div.=         |                    |     | 2 ms | ¦Di∨. |    |       |    |       |      | Blocce<br>Fimmagine |
|                   |                    |     |      | Γ     |    |       |    |       |      | Canale A            |
|                   |                    |     |      |       |    |       |    |       |      | Conale B