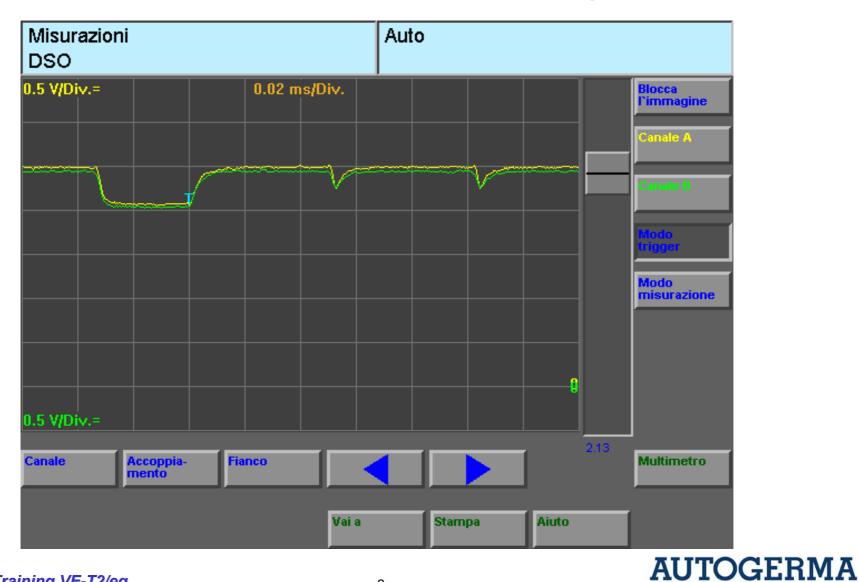

# Diagrammi dei guasti DSO CAN-DRIVE









Distributore Volkswagen Seat Škoda Audi

### **Corto fra CAN-Low e CAN-High**





Distributore Volkswagen Seat Škoda Audi

## Corto CAN-High e positivo





Distributore Volkswagen Seat Škoda Audi

### **Corto CAN-High e massa**





### Corto CAN-Low e massa



Unica possibilità di corto circuito CAN DRIVE in cui il veicolo potrebbe avviarsi

AUTOGERMA

Distributore Volkswagen Seat Škoda Audi



Distributore Volkswagen Seat Škoda Audi

### **Corto CAN-Low e positivo**

| Misurazion<br>DSO | ni                 |     |      |       | AL | ıto   |    |       |      |                     |
|-------------------|--------------------|-----|------|-------|----|-------|----|-------|------|---------------------|
| 2 V/Div.=         |                    |     | 2 ms | ¦Di∨. |    |       |    |       |      | Blocce<br>Fimmagine |
|                   |                    |